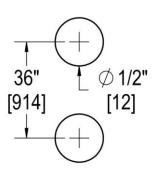

## **TEMPLATE & INSTALLATION NOTES**

Item requires glass fabrication according to template above and should only be used with tempered safety glass.

| Glass Thickness | 1/4" [6 mm] to 1/2" [12 mm] |
|-----------------|-----------------------------|
| Hole Diameter   | 1/2" [12 mm]                |