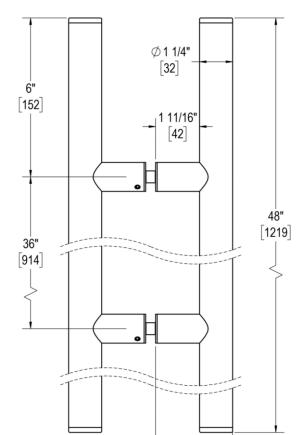

# 36" C/C BACK-TO-BACK PULL WITH 1-1/4" DIAMETER

Product Code: L.45.314-36

2 15/16' [74]

## **TEMPLATE & INSTALLATION NOTES**

Item requires glass fabrication according to template above and should only be used with tempered safety glass.

| Glass Thickness | 1/4" [6 mm] to 1/2" [12 mm] |
|-----------------|-----------------------------|
| Hole Diameter   | 1/2" [12 mm]                |